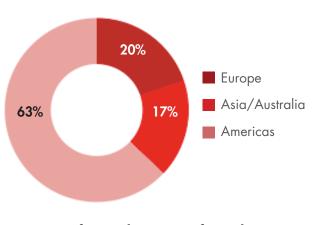

## PARTICIPANTS FROM MORE THAN 35 COUNTRIES and TERRITORIES

Australia, Austria, Belarus, Belgium, Brazil, Canada, Chile, China, Colombia, Costa Rica, Czech Republic, Denmark, Finland, France, Germany, Greece, Hong Kong, Iceland, India, Ireland, Israel, Italy, Japan, Korea, Kuwait, Latvia, Mexico, Morocco, the Netherlands, New Zealand, Norway, Pakistan, Poland, Russia, Singapore, Spain, Sweden, Switzerland, Taiwan, Turkey, UK, USA\*and more than 35 US STATES

32% of attendees come from the greater Silicon Valley

<sup>\*</sup>Attendee countries and institutions from past 3 years. Charts show attendee % from El2018.

Showcase your company + take full advantage of the Symposium technical program. Customize your sponsorship if you don't see a package that works for you.